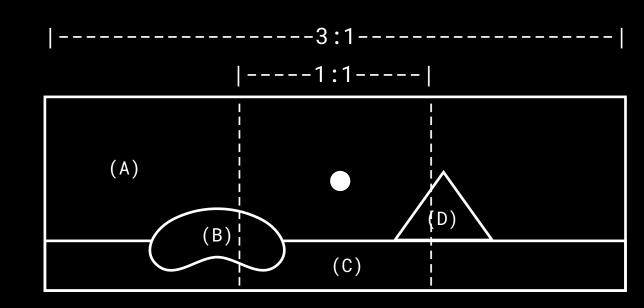

The Suns:Saga artwork will be **fully crafted on a 3:1 format** in which the compositions
will be carefully planned to display all
elements even on a centralized 1:1 crop.
(Figure 10)

The sky colors will affect traits of the composition creating a coherent color scheme.

(Figure 11)

FIGURE 10 - The Composition's scheme

FIGURE 11 - The sky color (A) will affect the colors of other traits (B,C and D)

CO3\_1 WEN ANN-