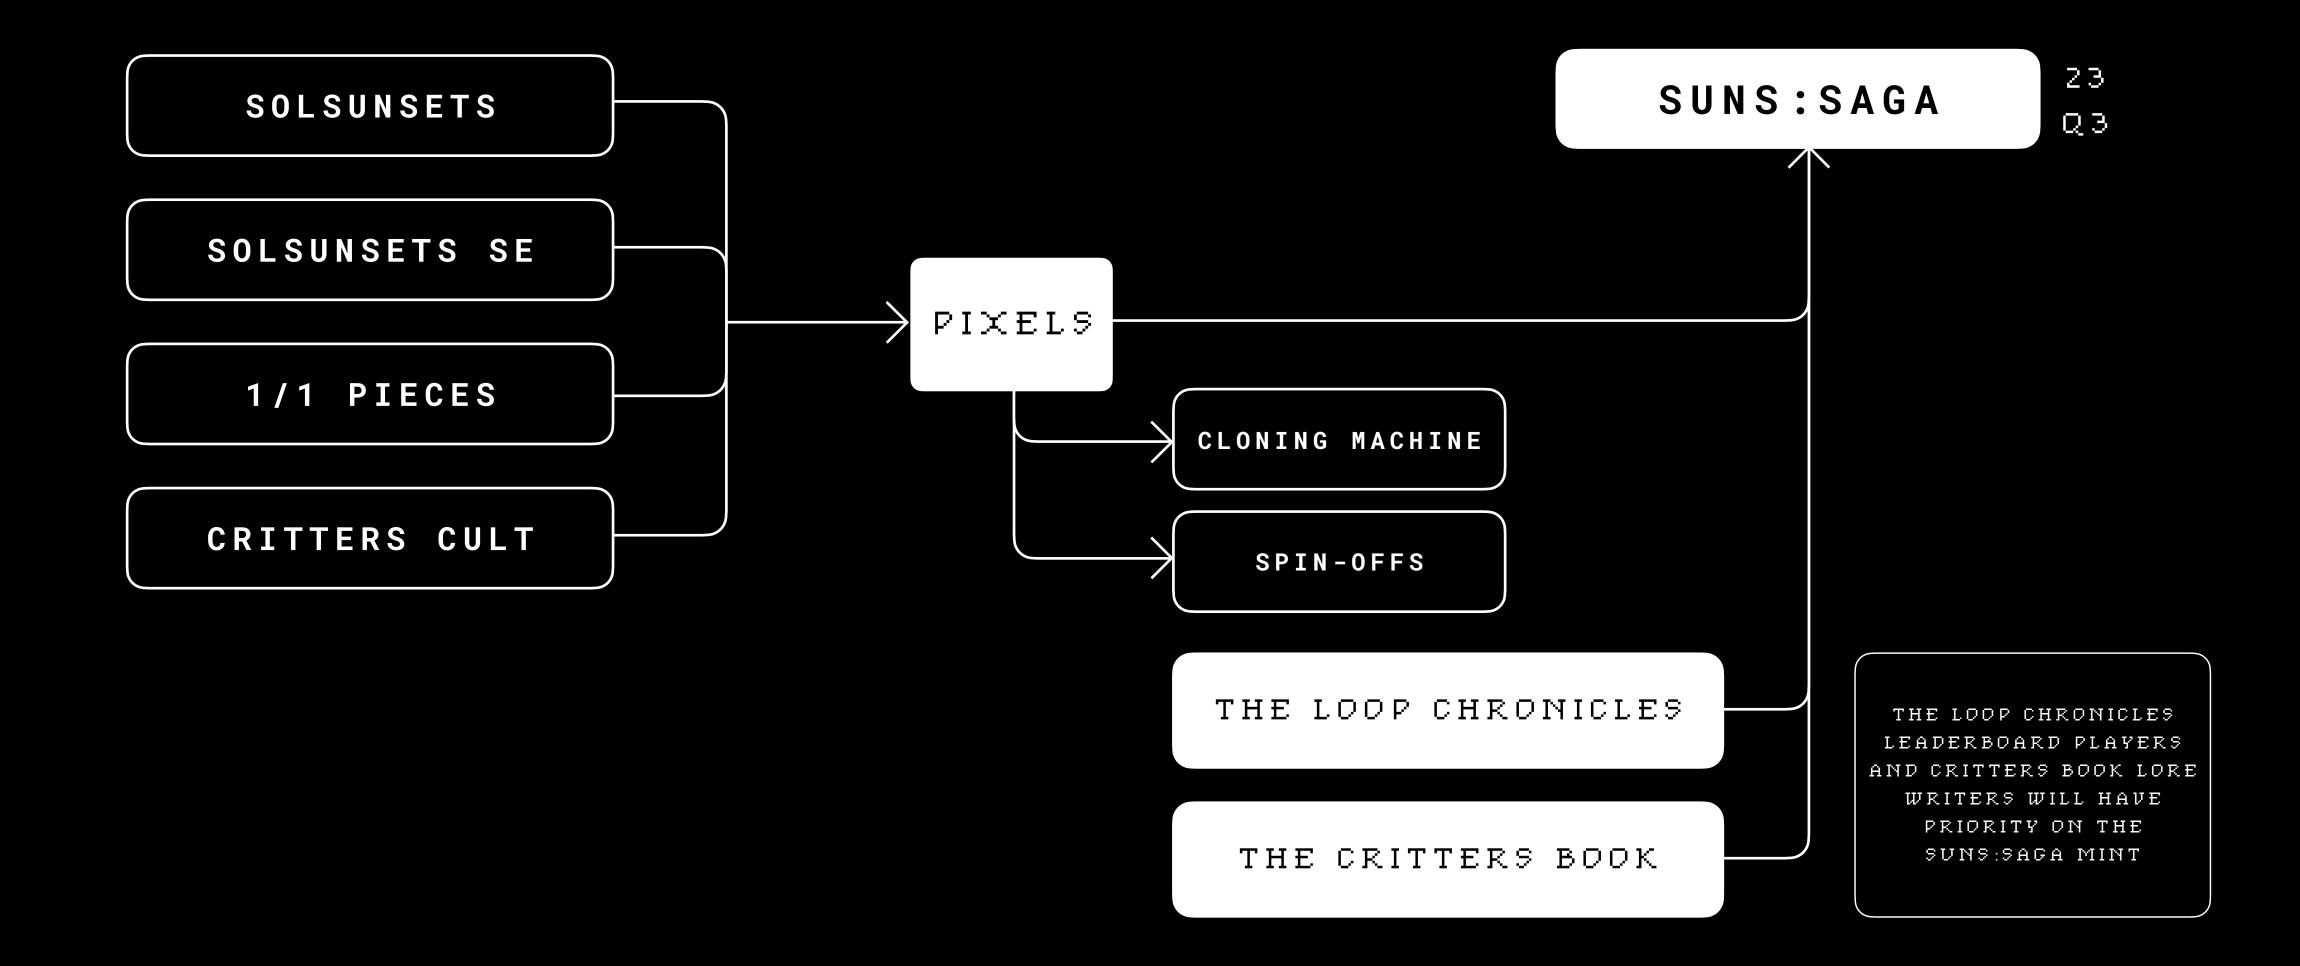

#### SUNS: SAGA

To be launched on 2023 Q3, the Suns:Saga will be the main visual worldbuilding development of the Critterverse.

In the same way as Critters Cult, the Suns:Saga will be built over the five same Realms: Mythpunk, Steampunk, Dieselpunk, Atompunk and Cyberpunk.