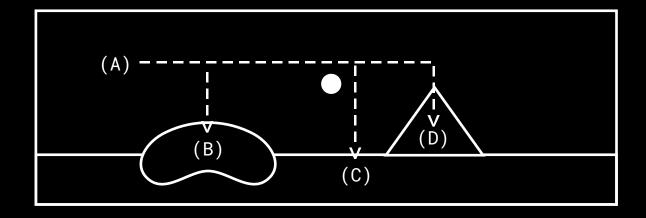

The Suns:Saga artwork will be **fully crafted on a 3:1 format** in which the compositions
will be carefully planned to display all
elements even on a centralized 1:1 crop.
(Figure 10)

The sky colors will affect traits of the composition creating a coherent color scheme.

(Figure 11)

FIGURE 10 - The Composition's scheme

FIGURE 11 - The sky color (A) will affect the colors of other traits (B,C and D)

CO3\_1 WEN ANN-