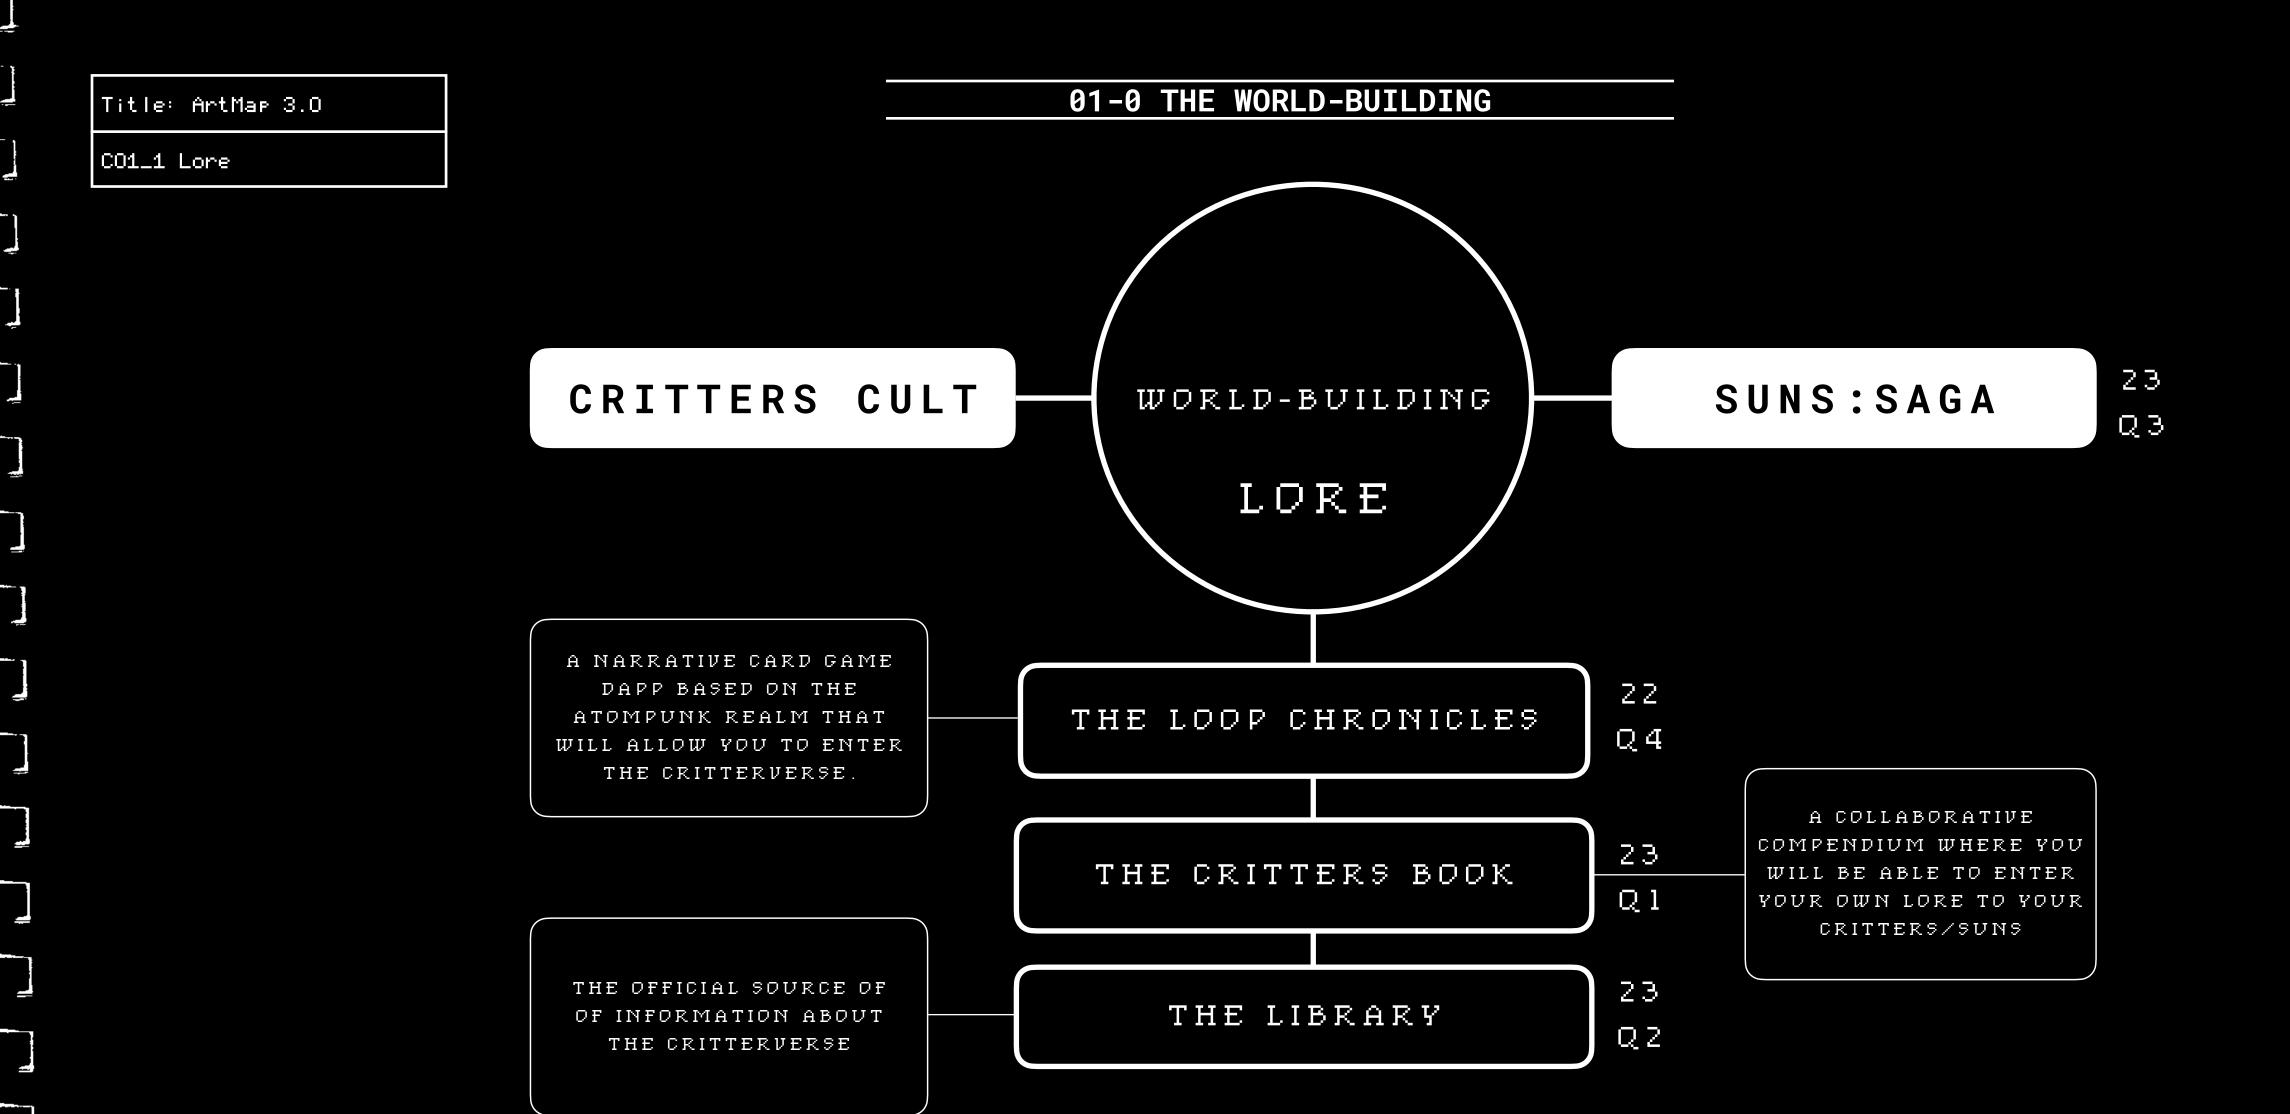

#### SUNS: SAGA

REPORT: (author/date: RGB/2023.00.00)

Suns:Saga will be the next RGB's pixel art collection of generative landscapes that will explore the five Realms of the Critters Cult world.

CRITTERS CULT WORLD-BUILDING SUNS:SAGA

88

DEFINITION: WORLD-BUILDING IS
THE PROCESS OF CONSTRUCTING A
WORLD, ORIGINALLY AN IMAGINARY
ONE, SOMETIMES ASSOCIATED WITH
A FICTIONAL UNIVERSE.

CO1\_1 World-building

01-0 THE WORLD-BUILDING Title: ArtMap 3.0 C01\_1 Art 23 CRITTERS CULT SUNS: SAGA WORLD-BUILDING QЗ ART NEW 1/1 CHARACTERS AND 22 HONORARY PIECES WILL CRITTERS CULT: SPIN OFFS ARRIVE TO THE CRITTERS Q 4 WORLD, IN A SPIN-OFF COLLECTION COLLABS WITH 1/1 ARTISTS AND PROJECTS 22 TO ENRICH AND CRITTERS CROSSOVERS ESTABLISH MEANINGFUL Q 4 CONNECTIONS ACROSS THE SOLANA NFT SCENE TOGETHER WITH THE FANTASY SERIES, THE 23 CLONING MACHINE WILL BE CLONING MACHINE USED TO LAUNCH SHORT Q1SUPPLY CRITTERS CULT AND SUNS:SAGA EDITIONS 23 VISUAL NARRATIVE EXPERIMENTS (TBD) Q 4